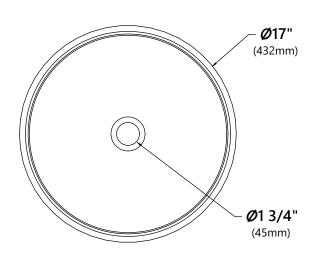

## Ares Glass Vessel Sink



## **Sink Dimensions**

Dimensions: Ø17" x 6"

#### **Features**

- Solid Tempered Glass
- Vessel Sink
- 19mm Glass Thickness
- 34mm Rim Thickness
- 1 3/4" Drain Hole Size
- Without Overflow

#### **CODES/STANDARDS:**

#### **Product Certification**

cUPC certified, MASS Approved, ADA compliant



### Warranty

Kraus Limited Lifetime Warranty see website for details www.kraususa.com







# **PU-10**

## Pop Up Drain w/o Overflow

### **Pop Up Dimensions**

Dimensions: 8 5/8" x Ø2 5/8"

#### **Features**

- Metal Construction
- Connection 1 1/4"
- Designed to Use w/ Above-Counter Vessel Sinks without overflow
- Fits Standard 1 3/4" Drain Opening

### **Available Colors**

- Satin Nickel
- Gold
- Oil Rubbed Bronze
- Chrome
- Brushed Gold
- Matte Black

## CODES/STANDARDS:

**Product Certification** 

cUPC

#### Warranty

Kraus Limited Lifetime Warranty see website for details www.kraususa.com





# MR-1

## **Mounting Ring**



### **Mounting Ring Dimensions**

Overall Dimensions: Ø3 1/8" x 3/8"

#### **Features**

- Brass Construction
- Designed to Use with Above Counter Vessel Sinks without Overflow
- Fits Standard Drain Assembly without Overflow

#### **Available F