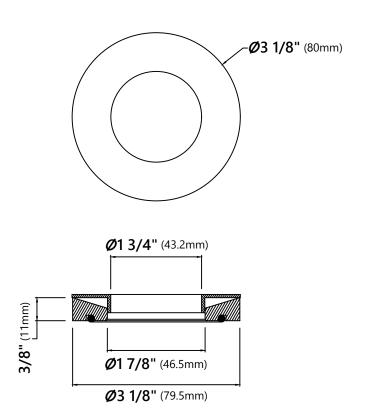

# MR-1

## **Mounting Ring**

### **Mounting Ring Dimensions**

Overall Dimensions: Ø3 1/8" x 3/8"

#### **Features**

- Brass Construction
- Designed to Use with Above Counter Vessel Sinks without Overflow
- Fits Standard Drain Assembly without Overflow