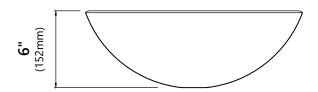

## Ares Glass Vessel Sink



## **Sink Dimensions**

Dimensions: Ø17" x 6"

#### **Features**

- Solid Tempered Glass
- Vessel Sink
- 19mm Glass Thickness
- 34mm Rim Thickness
- 1 3/4" Drain Hole Size
- Without Overflow

#### **CODES/STANDARDS:**

#### **Product Certification**

cUPC certified, MASS Approved, ADA compliant



### Warranty

Kraus Limited Lifetime Warranty see website for details www.kraususa.com







# **PU-10**

## Pop Up Drain w/o Overflow

### **Pop Up Dimensions**

Dimensions: 8 5/8" x Ø2 5/8"

#### **Features**

- Metal Construction
- Connection 1 1/4"
- Designed to Use w/ Above-Counter Vessel Sinks without overflow
- Fits Standard 1 3/4" Drain Opening

### **Available Colors**

- Satin Nickel
- Gold
- Oil Rubbed Bronze
- Chrome
- Brushed Gold
- Matte Black

## CODES/STANDARDS:

**Product Certification** 

cUPC

#### Warranty

Kraus Limited Lifetime Warranty see website for details www.kraususa.com





# MR-1

## **Mounting Ring**



### **Mounting Ring Dimensions**

Overall Dimensions: Ø3 1/8" x 3/8"

#### **Features**

- Brass Construction
- Designed to Use with Above Counter Vessel Sinks without Overflow
- Fits Standard Drain Assembly without Overflow

#### **Available Fin