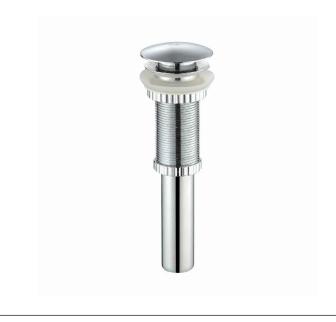

# **PU-10**

## Pop Up Drain w/o Overflow

#### **Features**

- Metal Construction
- Connection 1 1/4"
- Designed to Use w/ Above-Counter Vessel Sinks without overflow
- Fits Standard 1 3/4" Drain Opening