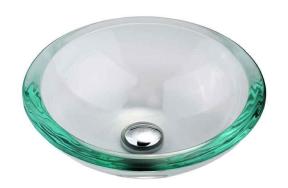

## Ares Glass Vessel Sink

#### **Features**

- Solid Tempered Glass
- Vessel Sink
- 19mm Glass Thickness
- 34mm Rim Thickness
- 1 3/4" Drain Hole Size
- Without Overflow