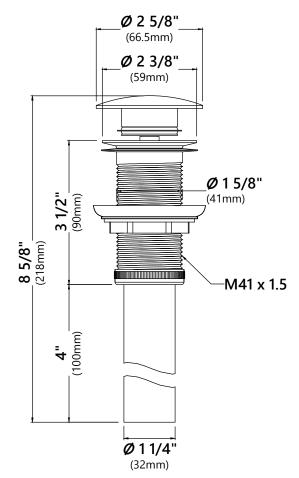

# **PU-10**

## Pop Up Drain w/o Overflow

### **Pop Up Dimensions**

Dimensions: 8 5/8" x Ø2 5/8"

#### **Features**

- Metal Construction
- Connection 1 1/4"
- Designed to Use w/ Above-Counter Vessel Sinks without overflow
- Fits Standard 1 3/4" Drain Opening